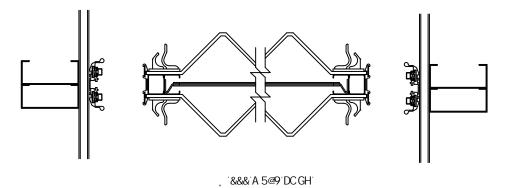

ble nd

k # >5A 6 A C@8=B;

'<CF=NCBH5@G97H=CB'</pre>

Acoustical Partitions by Woodfold

Sliding Jamb ard