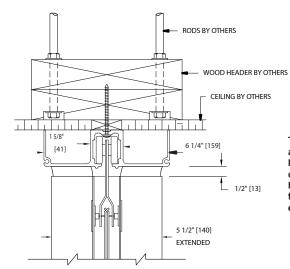

Type 15 clear anodized aluminum track may be direct attached or suspended from hanger rods. Shown with suspension bracket for hanger rod suspension. Optional for all sizes. Must be exposed.

Type 71 clear anodized aluminum track. Optional for all sizes. Must be recessed.