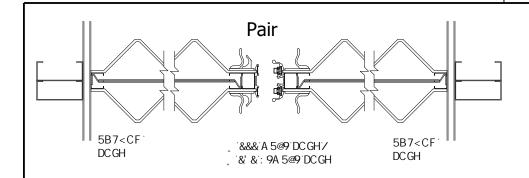

ble nd

k # >5A 6 A C@8=B;

'<CF=NCBH5@G97H=CB'</pre>

Acoustical Partitions by Woodfold

Sliding Jamb ard