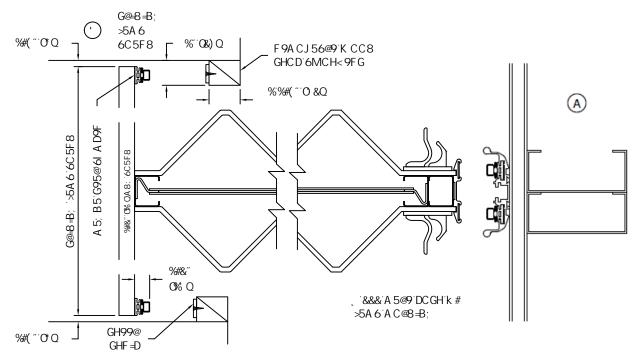

Type 15 clear anodized aluminum track may be direct attached or suspended from hanger rods. Shown with suspension bracket for hanger rod suspension. Optional for all sizes. Must be exposed.

Type 71 clear anodized aluminum track. Optional for all sizes. Must be recessed.

Type 18 clear anodized aluminum track. Includes built-in ceiling saver and header trim. Optional for all sizes. Must be exposed.

**Accordion Partitions by Woodfold** 

9@9J 5H=CB ··· 8F "%" BC G75@9

**Acoustical Partitions by Woodfold** 