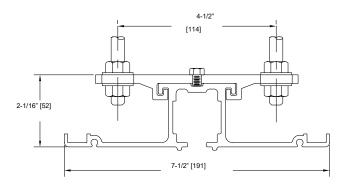

Type 15 clear anodized aluminum track may be direct attached or suspended from hanger rods. Shown with suspension bracket for hanger rod suspension. Optional for all sizes. Must be exposed.

Type 71 clear anodized aluminum track. Optional for all sizes. Must be recessed.