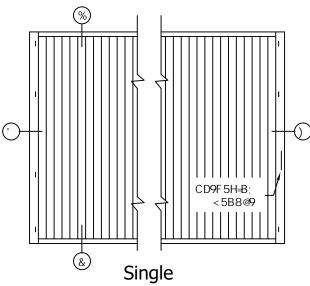

Type 18 clear anodized aluminum track. Includes built-in ceiling saver and header trim. Optional for all sizes. Must be exposed.

**Accordion Partitions by Woodfold** 

9@9J 5H=CB ··· 8F "%" BC G75@9

**Acoustical Partitions by Woodfold** 