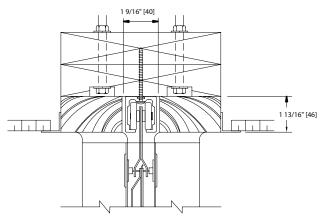

Type 18 clear anodized aluminum track. Includes built-in ceiling saver and header trim. Optional for all sizes. Must be exposed.

**Accordion Partitions by Woodfold** 

9@9J 5H=CB ··· 8F "%" BC G75@9

**Acoustical Partitions by Woodfold** 