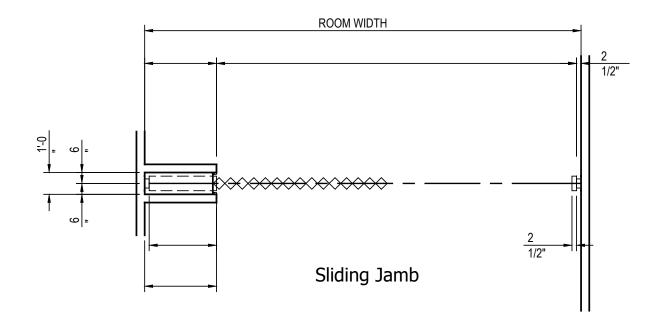

ble nd

k # >5A 6 A C@8=B;

'<CF=NCBH5@G97H=CB'</pre>

Acoustical Partitions by Woodfold

Sliding Jamb ard