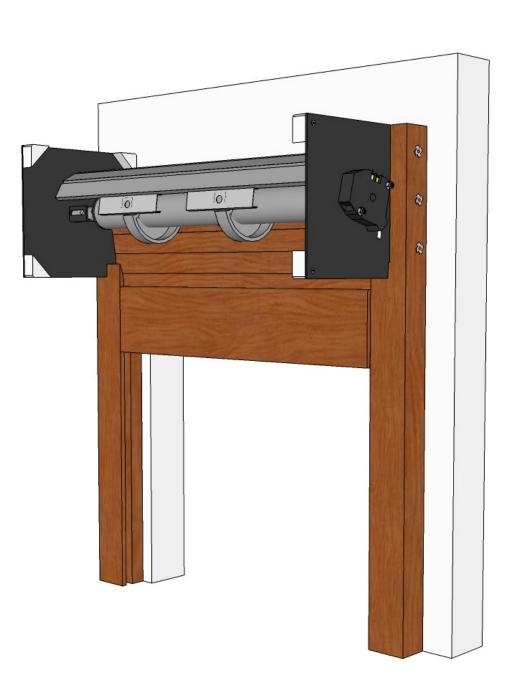

#### **Motorized Operation**

View from Coil Side

Shown without Hood option

#### **Motorized Operation - Details**

woodfold.com

View from Coil Side

Shown without Hood option