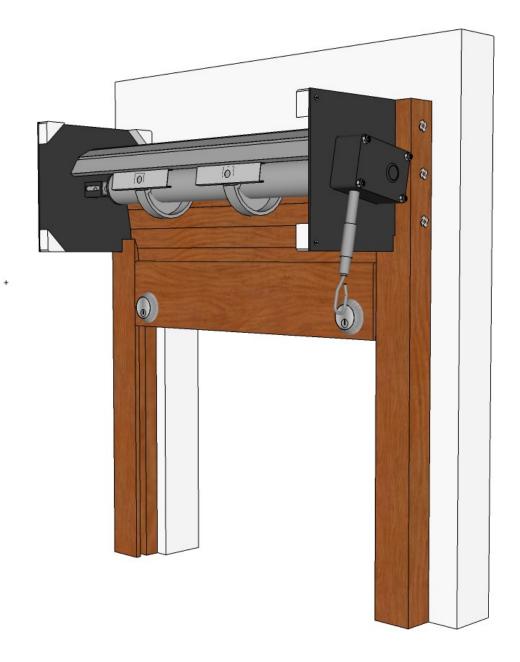

#### Hand Crank Operation

woodfold.com

View from Coil Side

Shown without Hood option Shown with Keylock option

## Outside Mount on Face of Wall Hand Crank Operation - Details

View from Coil Side

Shown without Hood option Shown with Slide Bolt option