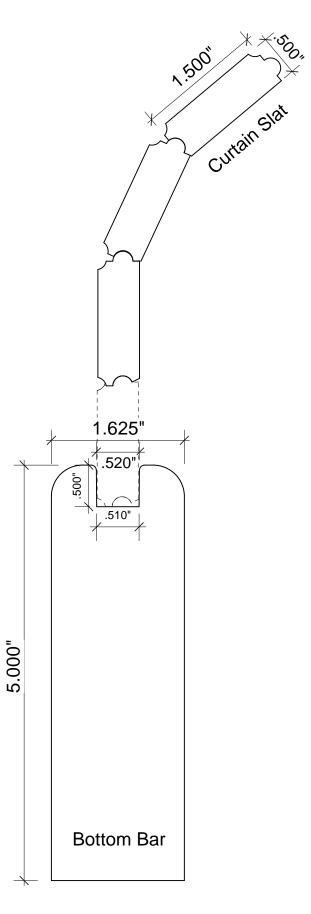

om Coil Side



Shown without Hood option Shown with Thumb Turn option

Outside Mount on Face of Wall

#### **Motorized Operation**

View from Coil Side



Shown without Hood option



#### Outside Mount on Face of Wall

#### **Motorized Operation - Details**

woodfold.com

View from Coil Side



Shown without Hood option

### Outside Mount on Face of Wall

#### Hand Crank Operation

woodfold.com

View from Coil Side



Shown without Hood option Shown with Keylock option

## Outside Mount on Face of Wall Hand Crank Operation - Details



View from Coil Side



Shown without Hood option Shown with Slide Bolt option

#### End Plate size details





## Outside Mount on Face of Wall

#### Manual push up, Motorized and Hand Crank Operation

Top View







### Outside Mount on Face of Wall