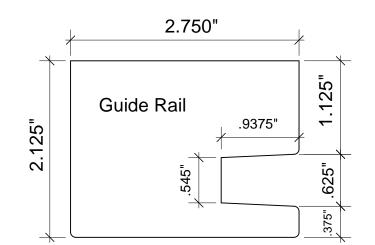

from Coil Side



Shown without Hood option Shown with Thumb Turn option

Outside Mount on Face of Wall

#### **Motorized Operation**

View from Coil Side



Shown without Hood option



#### Outside Mount on Face of Wall

#### **Motorized Operation - Details**

woodfold.com

View from Coil Side



Shown without Hood option

### Outside Mount on Face of Wall

#### Hand Crank Operation

woodfold.com

View from Coil Side



Shown without Hood option Shown with Keylock option

## Outside Mount on Face of Wall Hand Crank Operation - Details



View from Coil Side



Shown without Hood option Shown with Slide Bolt option

#### End Plate size details





## Outside Mount on Face of Wall

#### Manual push up, Motorized and Hand Crank Operation

Top View







### Outside Mount on Face of Wall