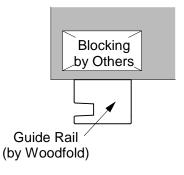

on Face of Wall



woodfold.com

View from Coil Side



Shown without Hood option Shown with Thumb Turn option

Outside Mount on Face of Wall

#### **Motorized Operation**

View from Coil Side



Shown without Hood option



#### Outside Mount on Face of Wall

#### **Motorized Operation - Details**

woodfold.com

View from Coil Side



Shown without Hood option

### Outside Mount on Face of Wall

#### Hand Crank Operation

woodfold.com

View from Coil Side



Shown without Hood option Shown with Keylock option

## Outside Mount on Face of Wall Hand Crank Operation - Details



View from Coil Side



Shown without Hood option Shown with Slide Bolt option

#### End Plate size details





## Outside Mount on Face of Wall

#### Manual push up, Motorized and Hand Crank Operation

Top View







### Outside Mount on Face of Wall