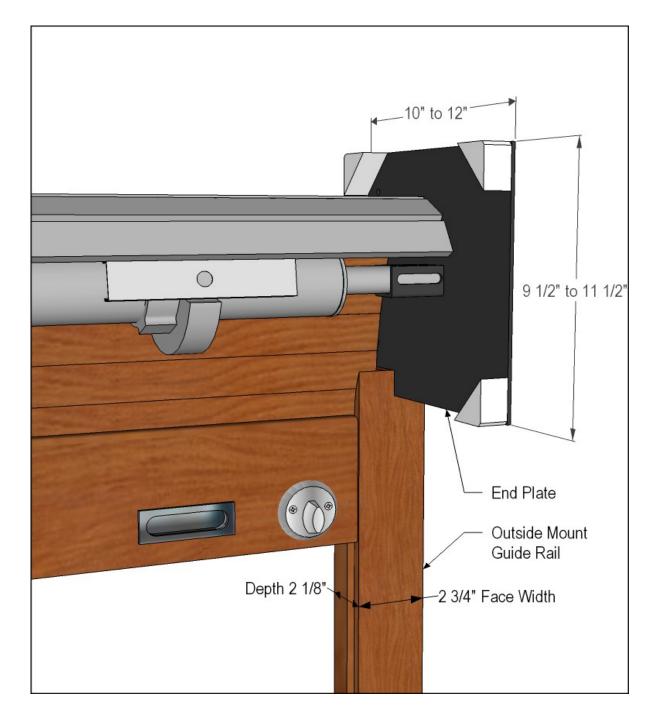

# Outside Mount on Face of Wall

### Manual push up Operation



View from Coil Side



Shown without Hood option Shown with Keylock option

#### Outside Mount on Face of Wall



woodfold.com

View from Coil Side



Shown without Hood option Shown with Thumb Turn option

Outside Mount on Face of Wall

#### **Motorized Operation**

View from Coil Side



Shown without Hood option



#### Outside Mount on Face of Wall

#### **Motorized Operation - Details**

woodfold.com

View from Coil Side



Shown without Hood option

### Outside Mount on Face of Wall

#### Hand Crank Operation

woodfold.com

View from Coil Side



Shown without Hood option Shown with Keylock option

## Outside Mount on Face of Wall Hand Crank Operation - Details



View from Coil Side



Shown without Hood option Shown with Slide Bolt option

#### End Plate size details





## Outside Mount on Face of Wall

#### Manual push up, Motorized and Hand Crank Operation

Top View







### Outside Mount on Face of Wall