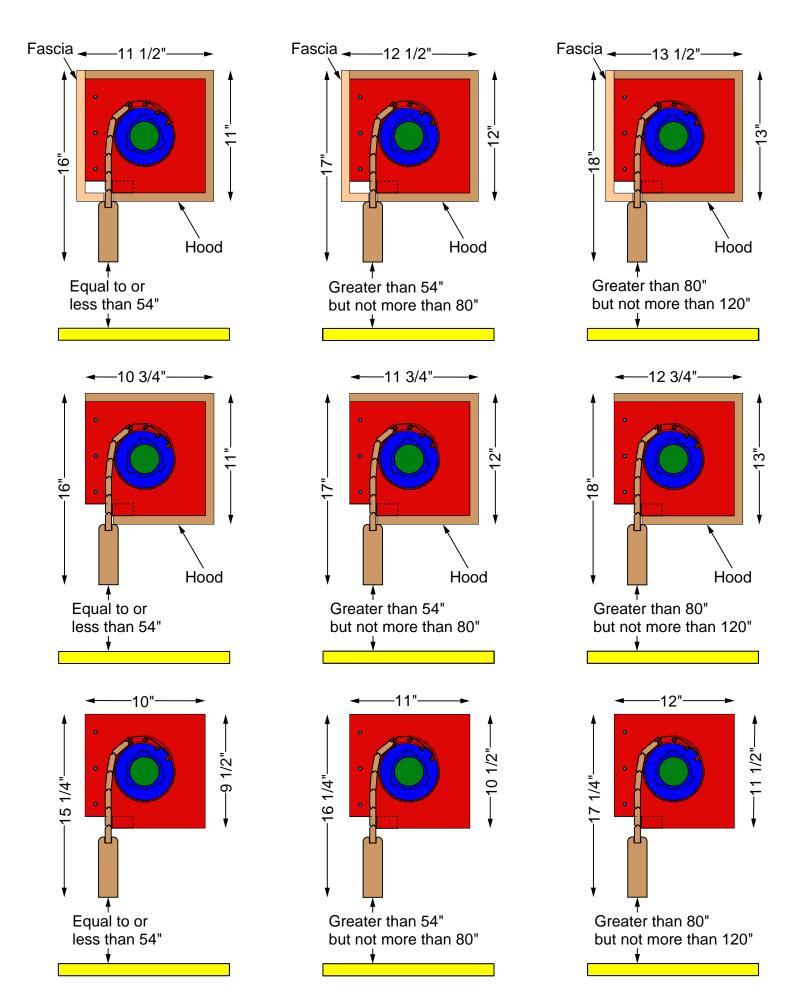

Operation



View from Coil Side



Shown without Hood option Shown with Keylock option

#### Outside Mount on Face of Wall



woodfold.com

View from Coil Side



Shown without Hood option Shown with Thumb Turn option

Outside Mount on Face of Wall

#### **Motorized Operation**

View from Coil Side



Shown without Hood option



#### Outside Mount on Face of Wall

#### **Motorized Operation - Details**

woodfold.com

View from Coil Side



Shown without Hood option

### Outside Mount on Face of Wall

#### Hand Crank Operation

woodfold.com

View from Coil Side



Shown without Hood option Shown with Keylock option

## Outside Mount on Face of Wall Hand Crank Operation - Details



View from Coil Side



Shown without Hood option Shown with Slide Bolt option

#### End Plate size details





## Outside Mount on Face of Wall

#### Manual push up, Motorized and Hand Crank Operation

Top View







### Outside Mount on Face of Wall