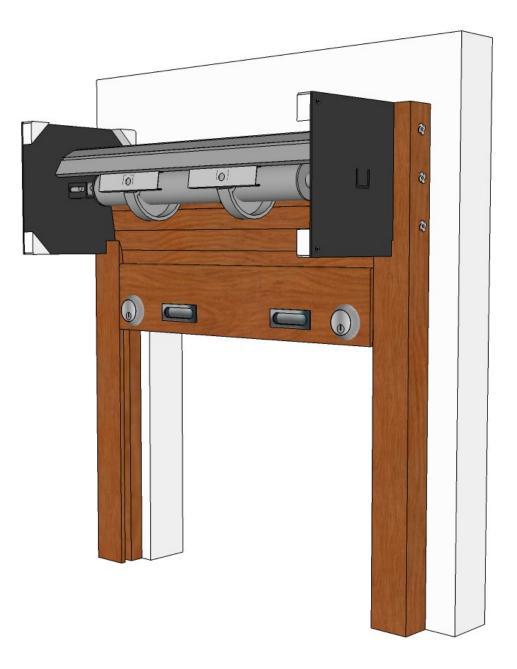

### Manual push up Operation

View from Coil Side

Shown without Hood option Shown with Keylock option

#### Outside Mount on Face of Wall

woodfold.com

View from Coil Side

Shown without Hood option Shown with Thumb Turn option

Outside Mount on Face of Wall