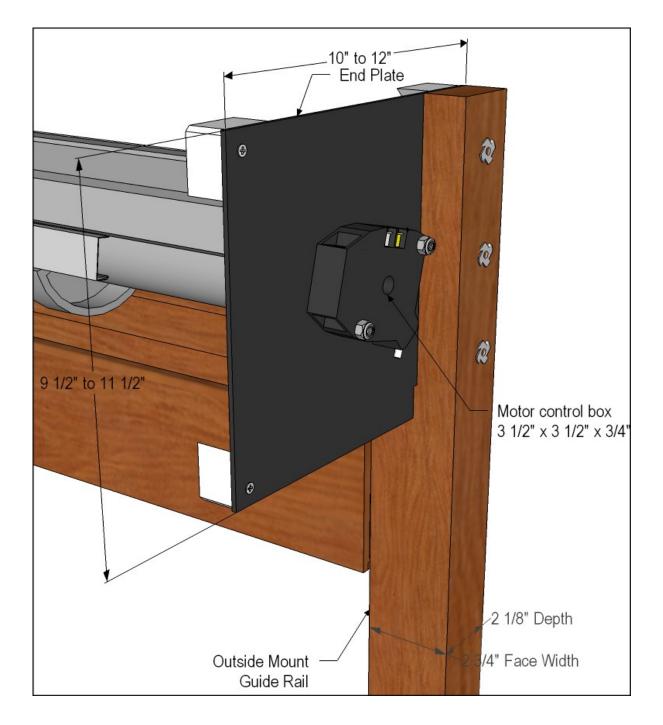

#### **Motorized Operation - Details**

woodfold.com

View from Coil Side

Shown without Hood option

#### End Plate size details