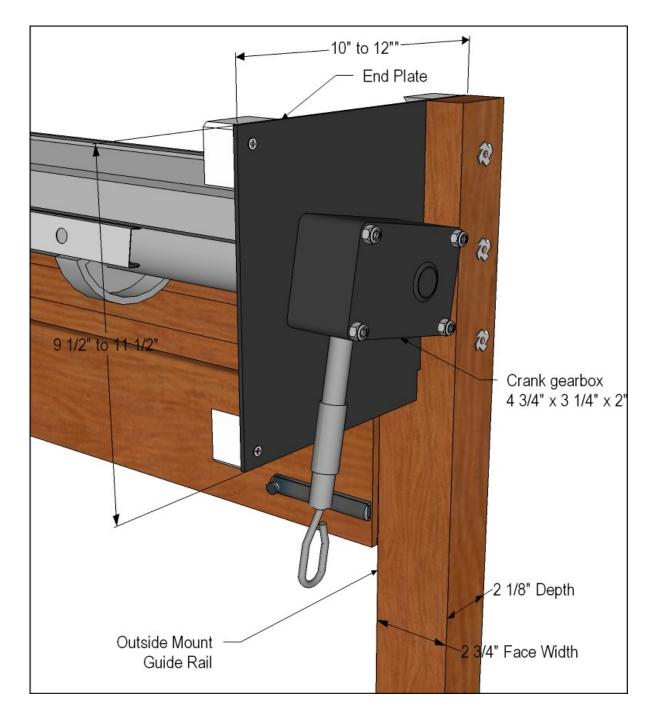

## Outside Mount on Face of Wall Hand Crank Operation - Details

View from Coil Side

Shown without Hood option Shown with Slide Bolt option

#### End Plate size details