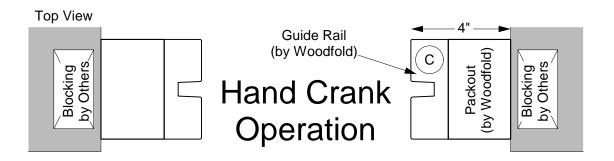

### Hand Crank Operation

View from Coil Side

Shown without Hood or Fascia option Shown with Keylock option

#### Inside Mount Under Lintel

### Hand Crank Operation - Details

View from Coil Side

Shown without Hood or Fascia option Shown with Thumb Turn option