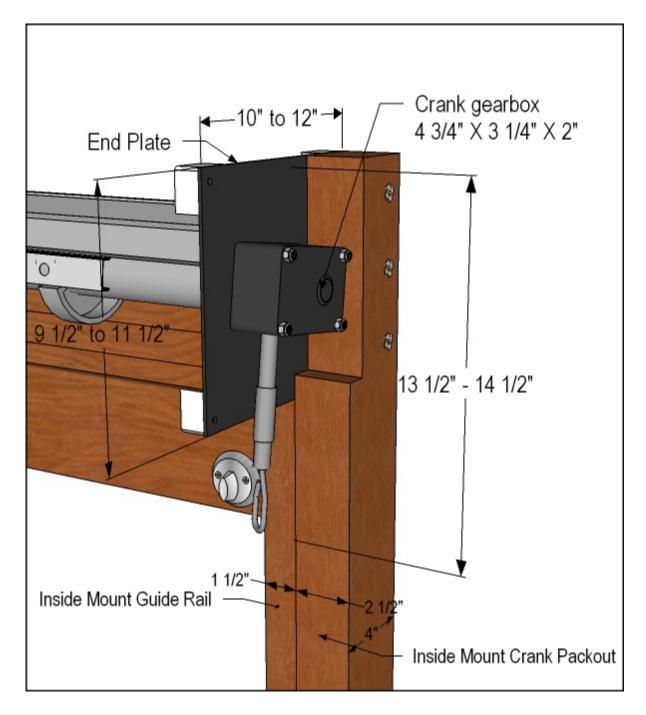

### Hand Crank Operation - Details

View from Coil Side

Shown without Hood or Fascia option Shown with Thumb Turn option

#### End Plate size details