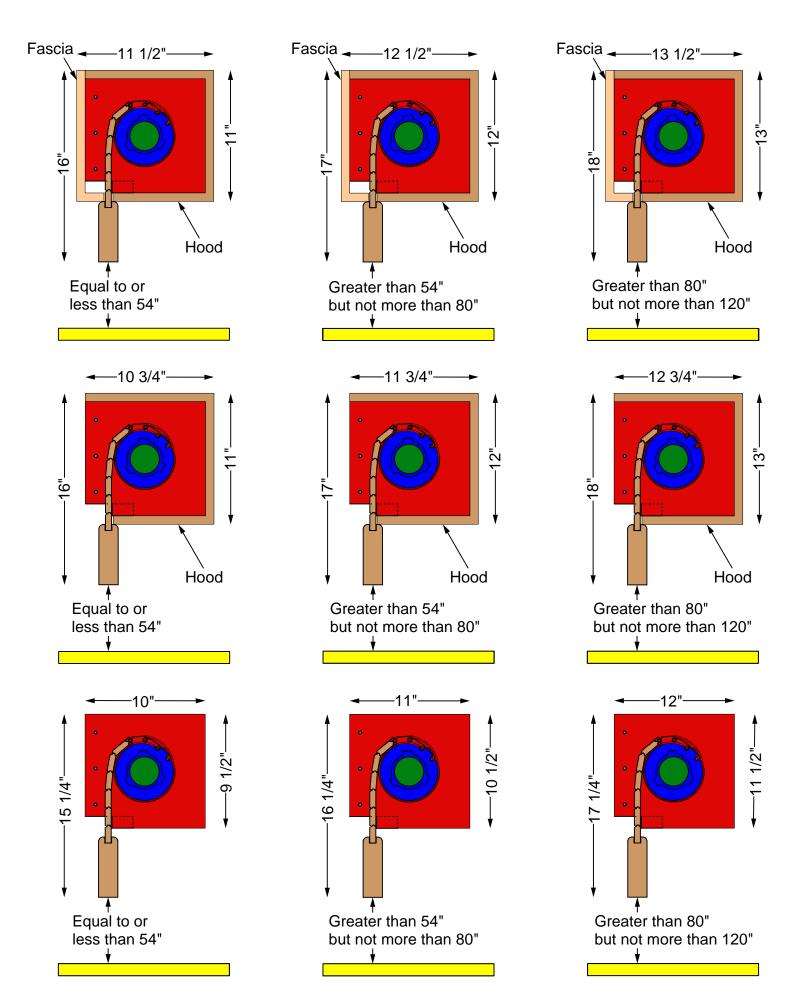

Shown without Hood or Fascia option Shown with Keylock option

### Inside Mount Under Lintel



View from Coil Side



Shown without Hood or Fascia option Shown with Thumb Turn option



#### **Inside Mount Under Lintel**

### **Motorized Operation**

View from Coil Side



#### Shown without Hood or Fascia option



#### Inside Mount Under Lintel

### **Motorized Operation - Details**



View from Coil Side



Shown without Hood or Fascia option

#### **Inside Mount Under Lintel**

### Hand Crank Operation

View from Coil Side





Shown without Hood or Fascia option Shown with Keylock option

#### Inside Mount Under Lintel

### Hand Crank Operation - Details



View from Coil Side



Shown without Hood or Fascia option Shown with Thumb Turn option

#### End Plate size details





# Inside Mount Under Lintel









## **Inside Mount Under Lintel**