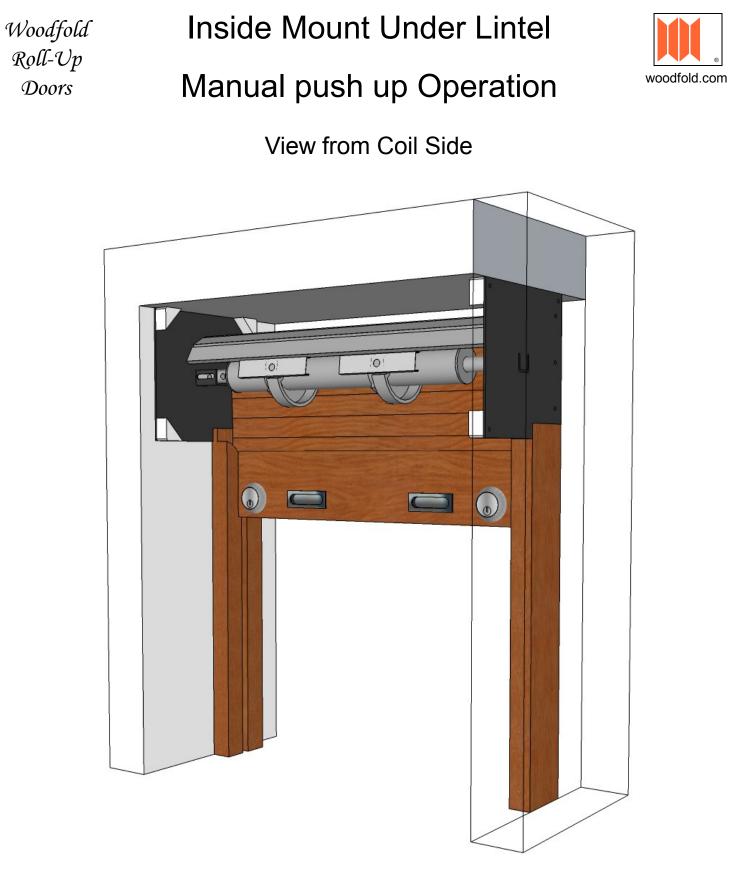

# Inside Mount Under Lintel

## **Inside Mount Under Lintel**

Shown without Hood or Fascia option Shown with Keylock option