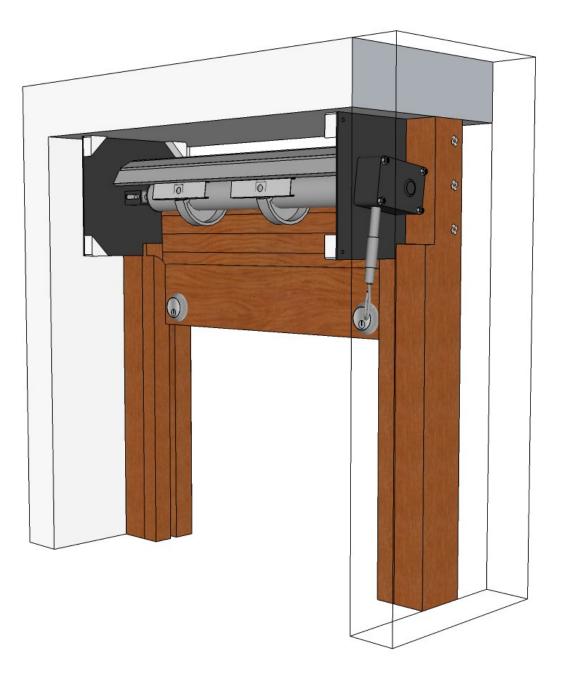

### Hand Crank Operation

View from Coil Side

Shown without Hood or Fascia option Shown with Keylock option

#### Inside Mount Under Lintel