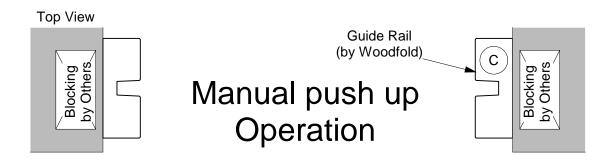

ascia option Shown with Keylock option

### Inside Mount Under Lintel



View from Coil Side



Shown without Hood or Fascia option Shown with Thumb Turn option



#### **Inside Mount Under Lintel**

### **Motorized Operation**

View from Coil Side



#### Shown without Hood or Fascia option



#### Inside Mount Under Lintel

### **Motorized Operation - Details**



View from Coil Side



Shown without Hood or Fascia option

#### **Inside Mount Under Lintel**

### Hand Crank Operation

View from Coil Side





Shown without Hood or Fascia option Shown with Keylock option

#### Inside Mount Under Lintel

### Hand Crank Operation - Details



View from Coil Side



Shown without Hood or Fascia option Shown with Thumb Turn option

#### End Plate size details





# Inside Mount Under Lintel









## **Inside Mount Under Lintel**