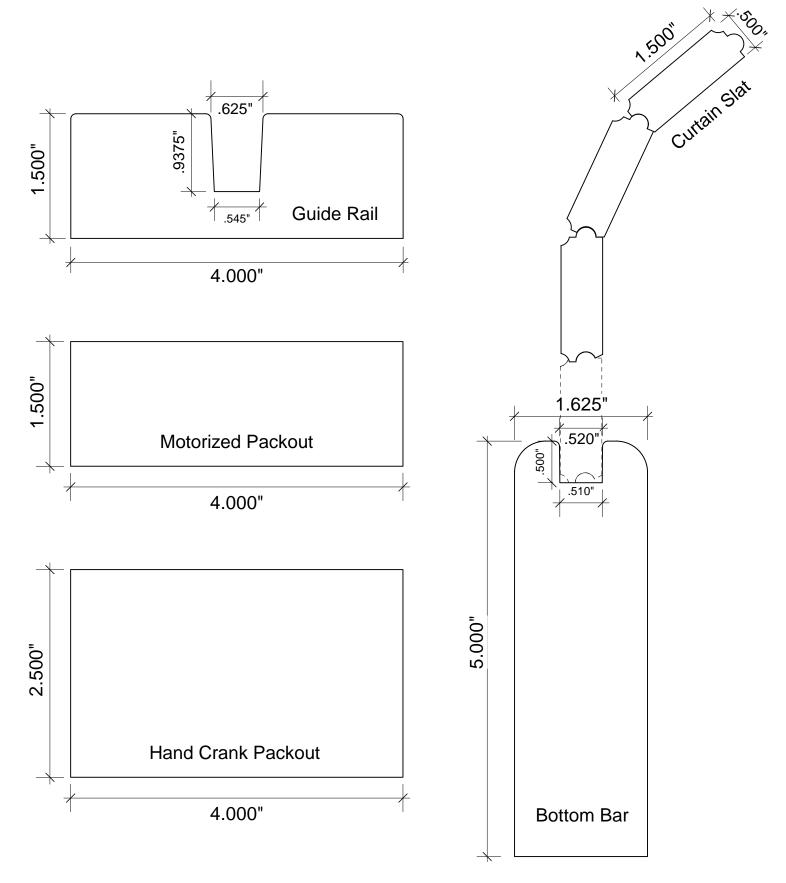

# Inside Mount Under Lintel



View from Coil Side



Shown without Hood or Fascia option Shown with Thumb Turn option



#### **Inside Mount Under Lintel**

### **Motorized Operation**

View from Coil Side



#### Shown without Hood or Fascia option



#### Inside Mount Under Lintel

### **Motorized Operation - Details**



View from Coil Side



Shown without Hood or Fascia option

#### **Inside Mount Under Lintel**

### Hand Crank Operation

View from Coil Side





Shown without Hood or Fascia option Shown with Keylock option

#### Inside Mount Under Lintel

### Hand Crank Operation - Details



View from Coil Side



Shown without Hood or Fascia option Shown with Thumb Turn option

#### End Plate size details





# Inside Mount Under Lintel









## **Inside Mount Under Lintel**