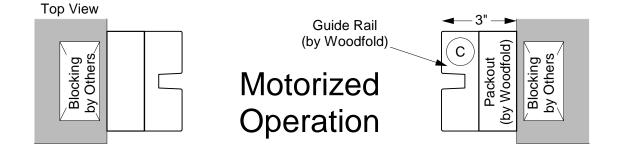

### **Motorized Operation**

View from Coil Side

### **Motorized Operation - Details**

View from Coil Side

Shown without Hood or Fascia option

#### **Inside Mount Under Lintel**