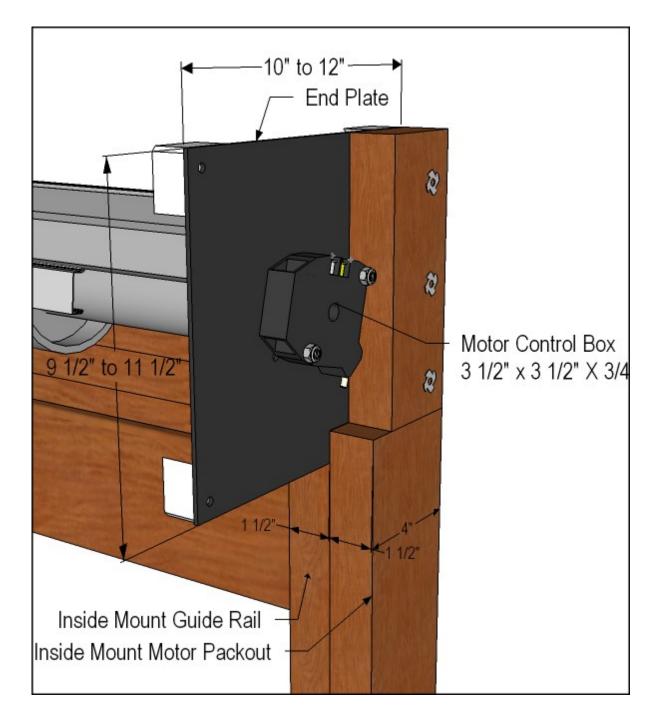

### **Motorized Operation - Details**

View from Coil Side

Shown without Hood or Fascia option

#### **Inside Mount Under Lintel**

#### End Plate size details