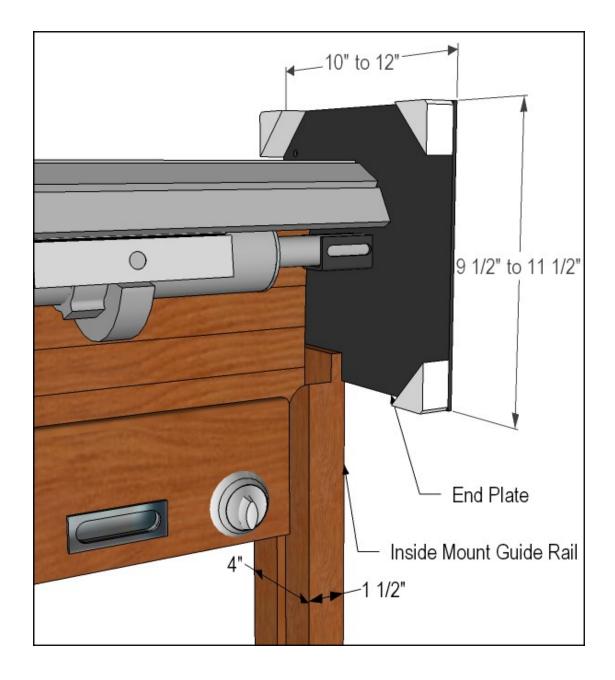

### Hand Crank Operation

View from Coil Side

Shown without Hood or Fascia option Shown with Keylock option

#### Inside Mount Under Lintel

#### End Plate size details