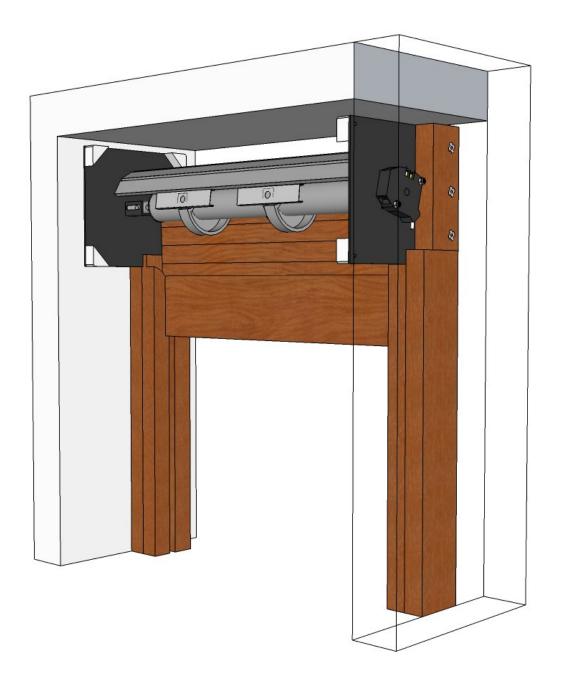

### **Motorized Operation**

View from Coil Side

#### Inside Mount Under Lintel