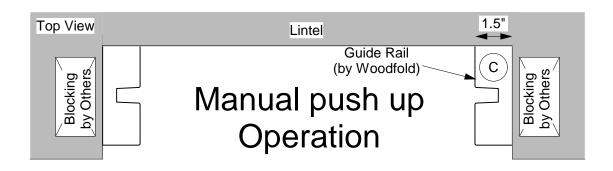

# Between Wall on face of Lintel Manual push up Operation

View from Coil Side

Shown without Hood option Shown with Keylock option

## Between Wall on face of Lintel

### Manual push up Operation - Details

View from Coil Side

Shown without Hood option Shown with Thumb Turn option