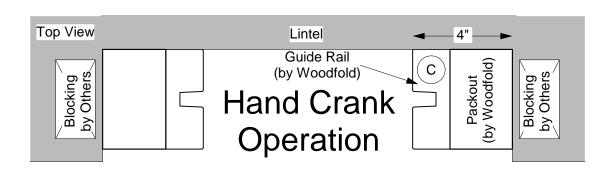

# Between Wall on face of Lintel Hand Crank Operation

View from Coil Side

Shown without Hood option Shown with Keylock option

## Between Wall on face of Lintel

#### Hand Crank Operation - Details

View from Coil Side

Shown without Hood option Shown with Thumb Turn option