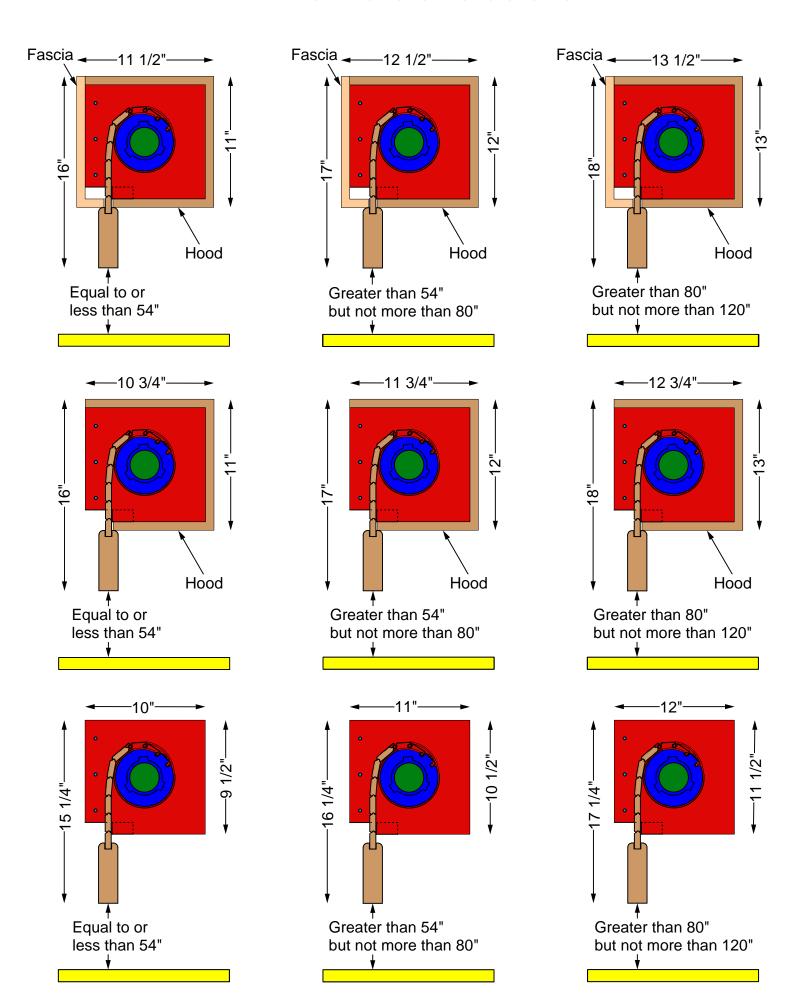

### Between Wall on Face of Lintel

### Between Wall on Face of Lintel

Curtain Slat