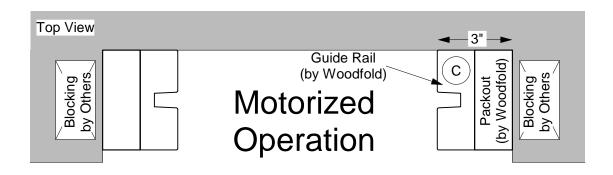

# Between Wall on face of Lintel Motorized Operation

View from Coil Side

Shown without Hood option

## Between Wall on face of Lintel Motorized Operation - Details

View from Coil Side

Shown without Hood option