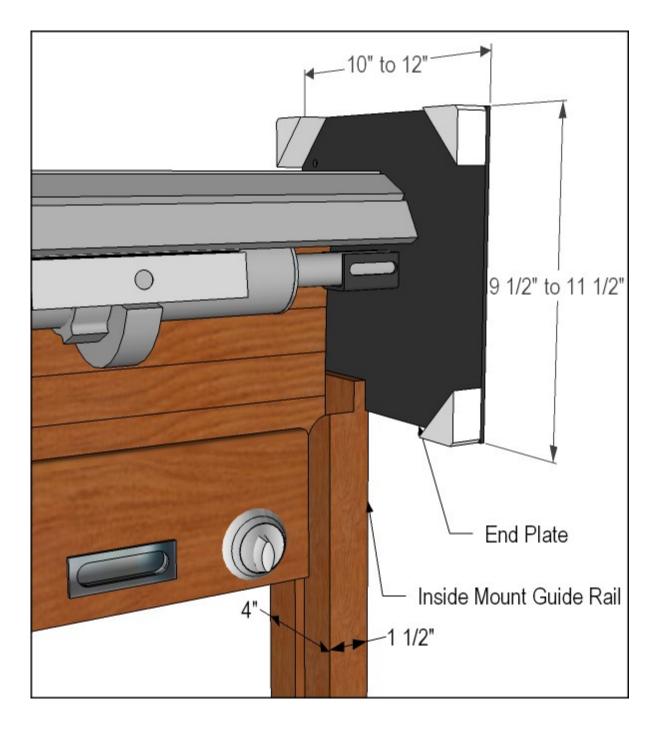

### Manual push up Operation - Details

View from Coil Side

Shown without Hood option Shown with Thumb Turn option

#### End Plate size details