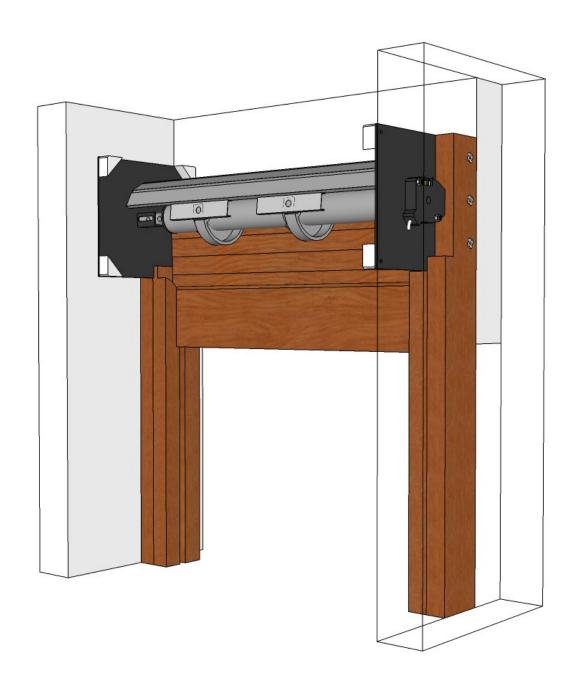

# Between Wall on face of Lintel Motorized Operation

View from Coil Side

Shown without Hood option