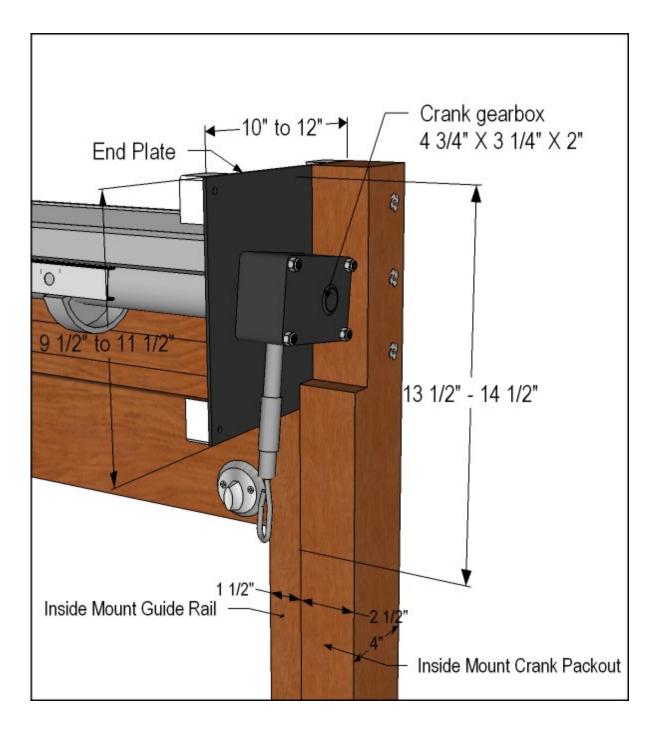

#### Hand Crank Operation - Details

View from Coil Side

Shown without Hood option Shown with Thumb Turn option

#### End Plate size details