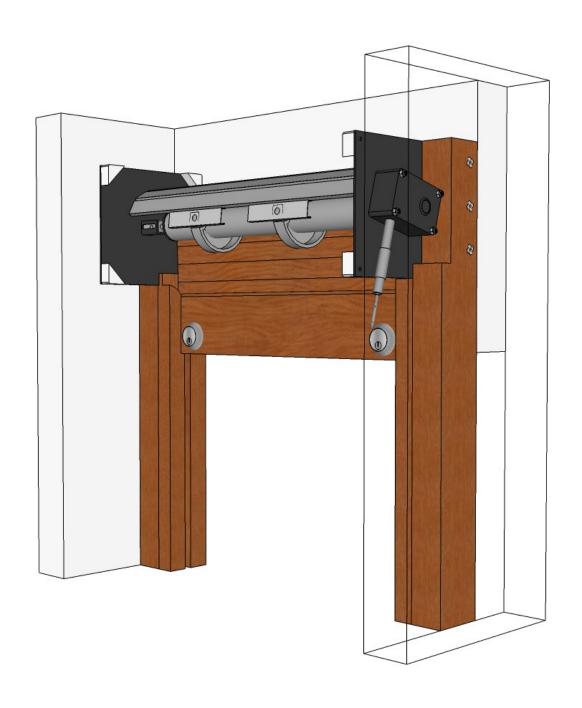

# Between Wall on face of Lintel Hand Crank Operation

View from Coil Side

Shown without Hood option Shown with Keylock option

## Between Wall on face of Lintel

#### Hand Crank Operation - Details

View from Coil Side

Shown without Hood option Shown with Thumb Turn option