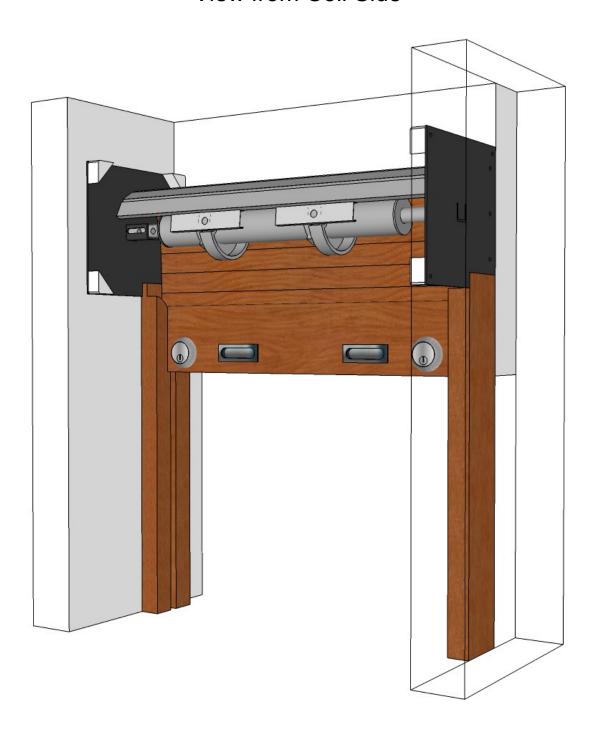

# Between Wall on face of Lintel Manual push up Operation

View from Coil Side

Shown without Hood option Shown with Keylock option

## Between Wall on face of Lintel