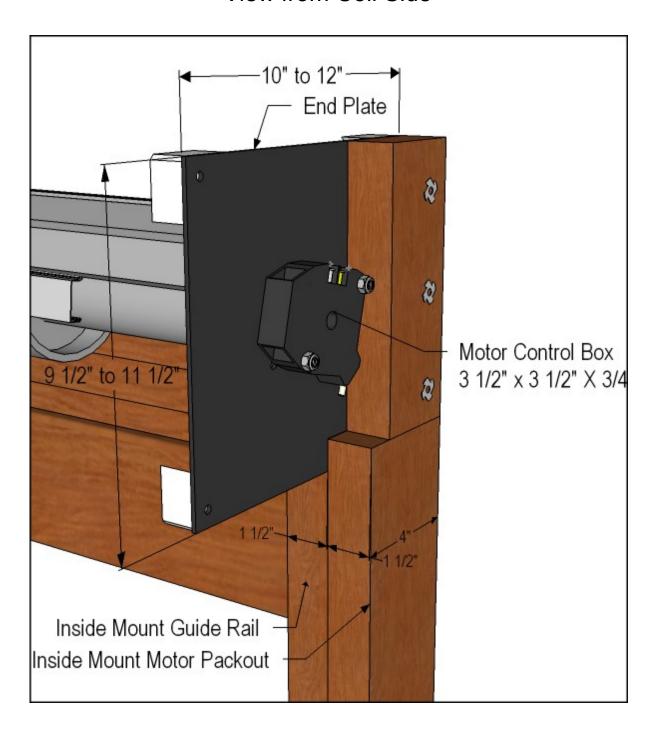

## Between Wall on face of Lintel Motorized Operation - Details

View from Coil Side

Shown without Hood option

#### End Plate size details