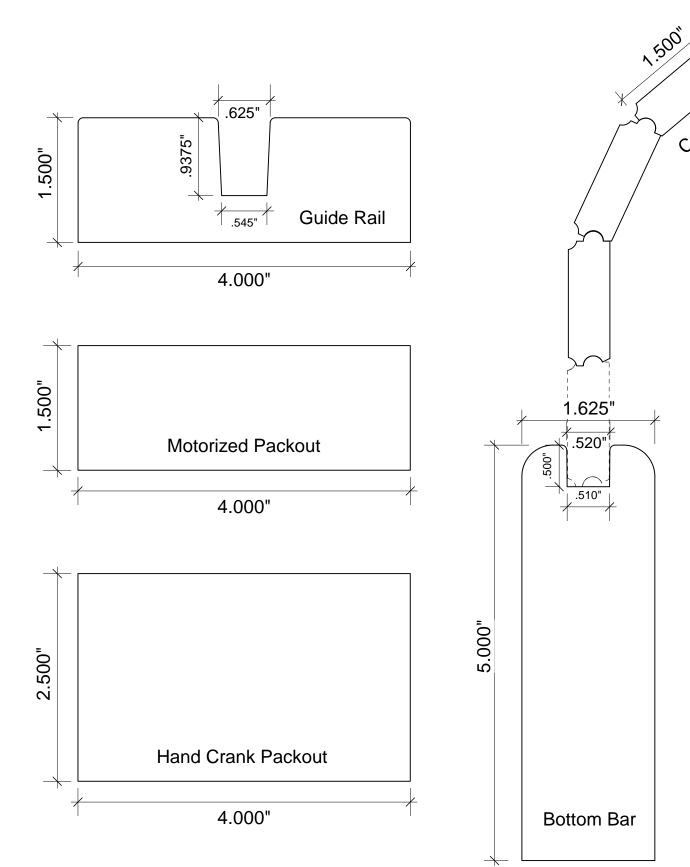

option

## Between Wall on face of Lintel



### Manual push up Operation - Details

View from Coil Side



Shown without Hood option Shown with Thumb Turn option

# Between Wall on face of Lintel Motorized Operation



View from Coil Side



Shown without Hood option

## Between Wall on face of Lintel Motorized Operation - Details



View from Coil Side



Shown without Hood option

# Between Wall on face of Lintel Hand Crank Operation



View from Coil Side



Shown without Hood option Shown with Keylock option

## Between Wall on face of Lintel



#### Hand Crank Operation - Details

View from Coil Side



Shown without Hood option Shown with Thumb Turn option

#### End Plate size details





### Between Wall on Face of Lintel









### Between Wall on Face of Lintel

Curtain Slat