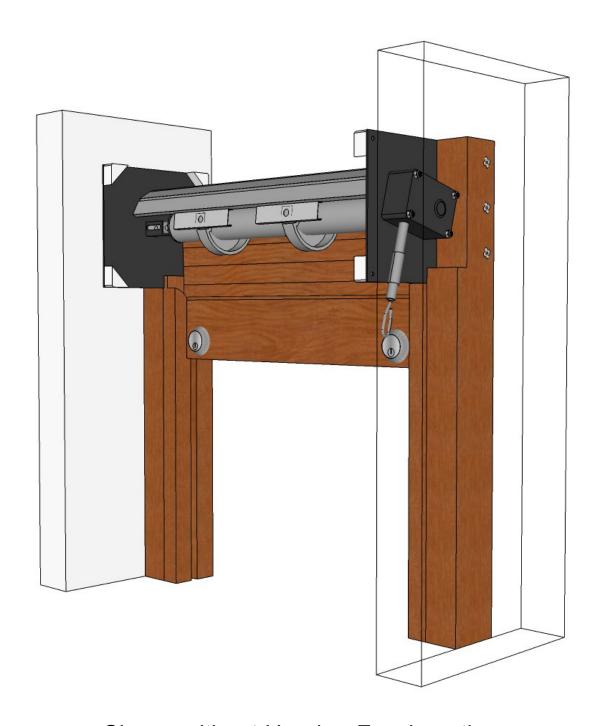

# Between Wall without Lintel Hand Crank Operation

View from Coil Side

Shown without Hood or Fascia option Shown with Keylock option

### Between Wall without Lintel Hand Crank Operation - Details

View from Coil Side

Shown without Hood or Fascia option Shown with Thumb Turn option