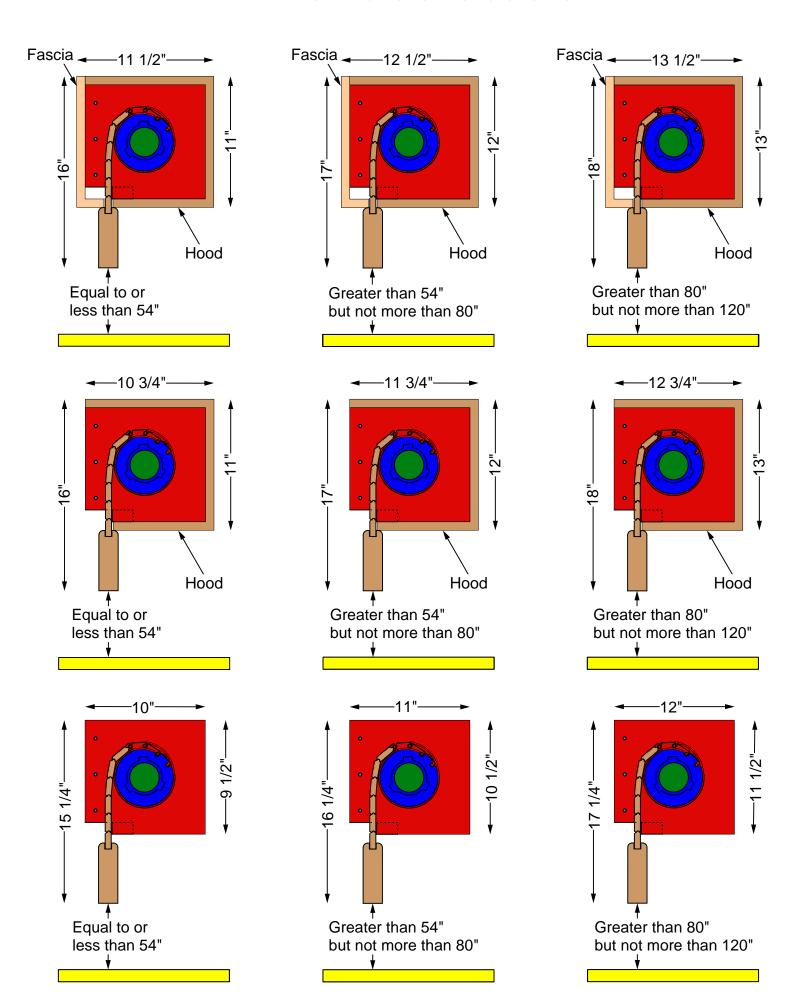

Side



Shown without Hood or Fascia option Shown with Keylock option

#### Between Wall without Lintel



#### Manual push up Operation - Details

View from Coil Side



Shown without Hood or Fascia option Shown with Thumb Turn option

# Between Wall without Lintel Motorized Operation



View from Coil Side



Shown without Hood or Fascia option

### Between Wall without Lintel Motorized Operation - Details



View from Coil Side



Shown without Hood or Fascia option

# Between Wall without Lintel Hand Crank Operation



View from Coil Side



Shown without Hood or Fascia option Shown with Keylock option

### Between Wall without Lintel Hand Crank Operation - Details



View from Coil Side



Shown without Hood or Fascia option Shown with Thumb Turn option

#### End Plate size details





#### Between Wall without Lintel









#### Between Wall without Lintel