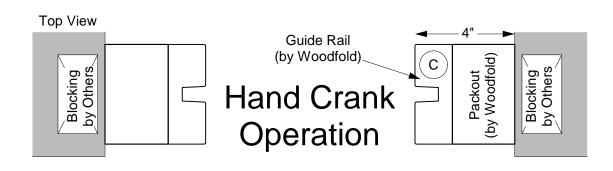

# Between Wall without Lintel Hand Crank Operation

View from Coil Side

Shown without Hood or Fascia option Shown with Keylock option

### Between Wall without Lintel Hand Crank Operation - Details

View from Coil Side

Shown without Hood or Fascia option Shown with Thumb Turn option