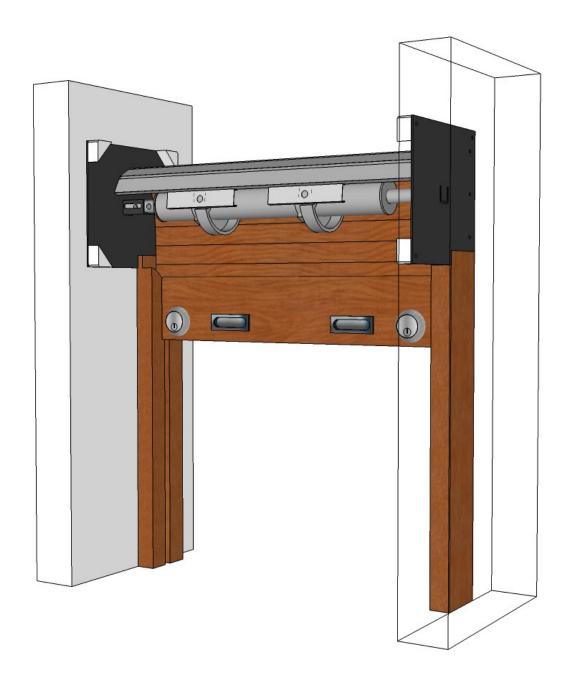

# Between Wall without Lintel Manual push up Operation

View from Coil Side

Shown without Hood or Fascia option Shown with Keylock option

#### Between Wall without Lintel