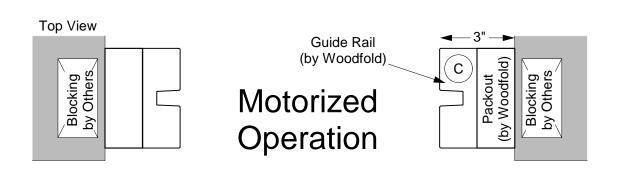

# Between Wall without Lintel Motorized Operation

View from Coil Side

Shown without Hood or Fascia option

### Between Wall without Lintel Motorized Operation - Details

View from Coil Side

Shown without Hood or Fascia option