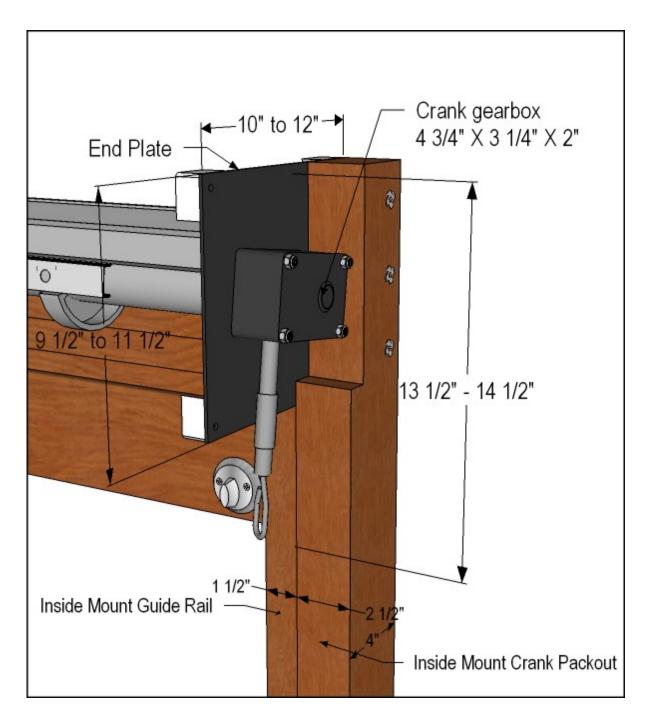

### Between Wall without Lintel Hand Crank Operation - Details

View from Coil Side

Shown without Hood or Fascia option Shown with Thumb Turn option

#### End Plate size details