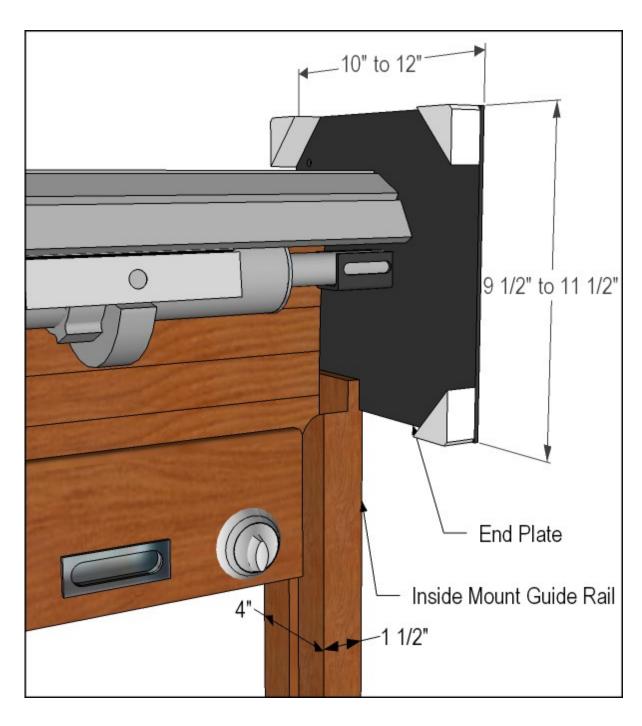

#### Manual push up Operation - Details

View from Coil Side

Shown without Hood or Fascia option Shown with Thumb Turn option

#### End Plate size details