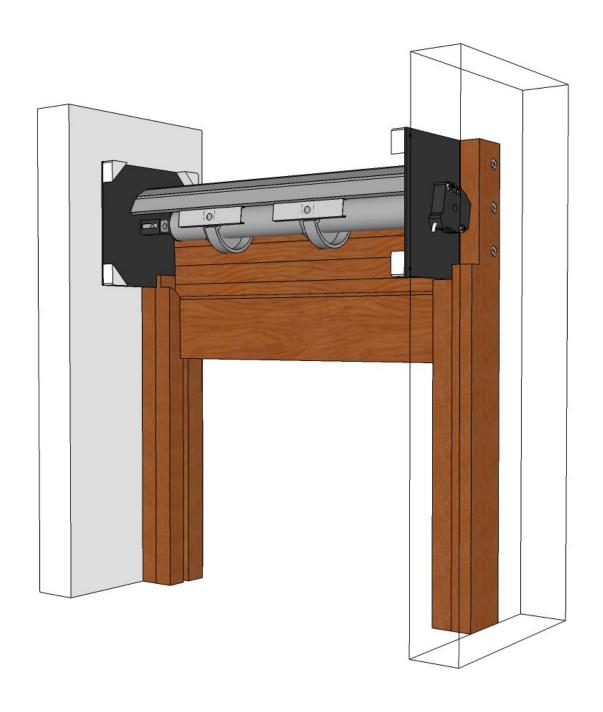

# Between Wall without Lintel Motorized Operation

View from Coil Side

Shown without Hood or Fascia option