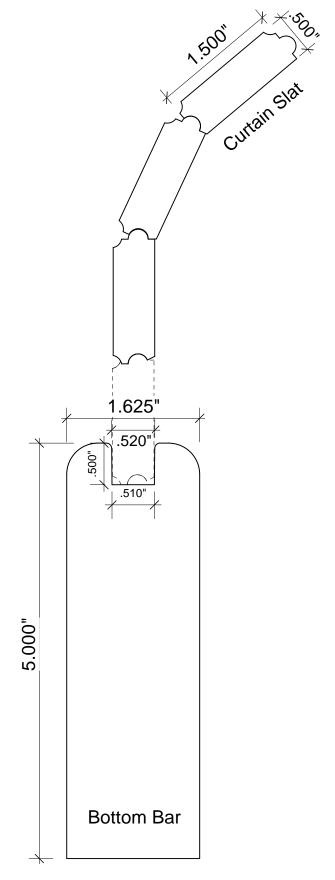

en Wall without Lintel



#### Manual push up Operation - Details

View from Coil Side



Shown without Hood or Fascia option Shown with Thumb Turn option

# Between Wall without Lintel Motorized Operation



View from Coil Side



Shown without Hood or Fascia option

### Between Wall without Lintel Motorized Operation - Details



View from Coil Side



Shown without Hood or Fascia option

# Between Wall without Lintel Hand Crank Operation



View from Coil Side



Shown without Hood or Fascia option Shown with Keylock option

### Between Wall without Lintel Hand Crank Operation - Details



View from Coil Side



Shown without Hood or Fascia option Shown with Thumb Turn option

#### End Plate size details





#### Between Wall without Lintel









#### Between Wall without Lintel