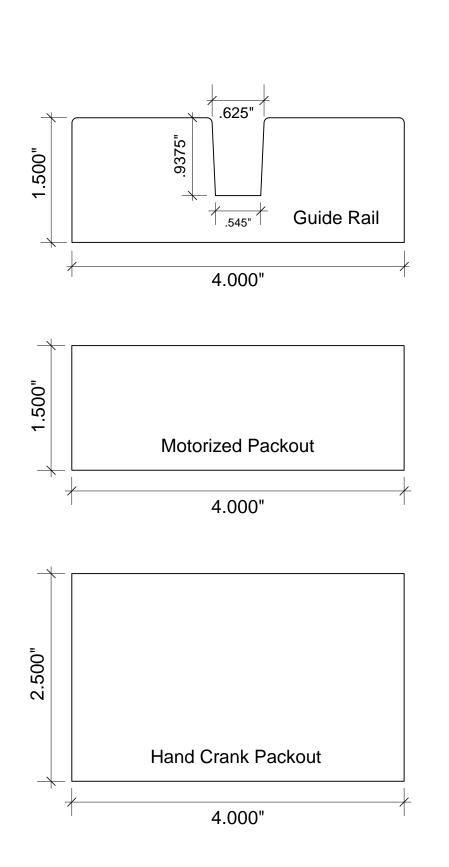

ween Wall without Lintel



#### Manual push up Operation - Details

View from Coil Side



Shown without Hood or Fascia option Shown with Thumb Turn option

# Between Wall without Lintel Motorized Operation



View from Coil Side



Shown without Hood or Fascia option

### Between Wall without Lintel Motorized Operation - Details



View from Coil Side



Shown without Hood or Fascia option

# Between Wall without Lintel Hand Crank Operation



View from Coil Side



Shown without Hood or Fascia option Shown with Keylock option

### Between Wall without Lintel Hand Crank Operation - Details



View from Coil Side



Shown without Hood or Fascia option Shown with Thumb Turn option

#### End Plate size details





#### Between Wall without Lintel









#### Between Wall without Lintel