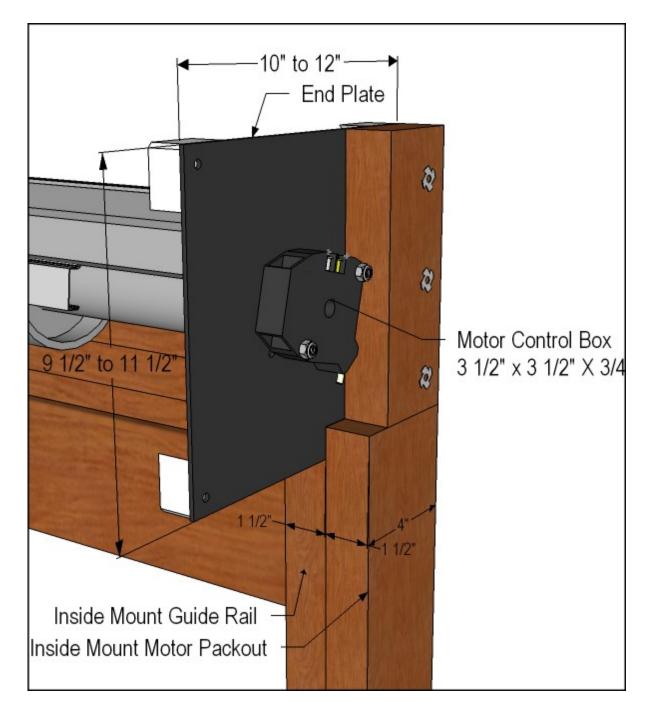

### Between Wall without Lintel Motorized Operation - Details

View from Coil Side

Shown without Hood or Fascia option

#### End Plate size details