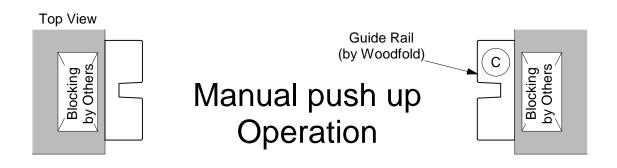

# Between Wall without Lintel Manual push up Operation

View from Coil Side

Shown without Hood or Fascia option Shown with Keylock option

#### Between Wall without Lintel

#### Manual push up Operation - Details

View from Coil Side

Shown without Hood or Fascia option Shown with Thumb Turn option